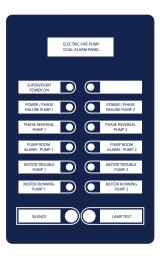

#### MODEL APED

For monitoring of an electric and a diesel fire pump

#### VISUAL

• Supervisory Power On

#### **VISUAL AND AUDIBLE**

- Power / Phase Failure
- Phase Reversal
- Pump Room Alarm
- Motor Trouble
- Motor Running
- · Main Switch in Hand or Off
- Controller Trouble
- Pump Room Alarm
- Engine Trouble
- **Engine Running**