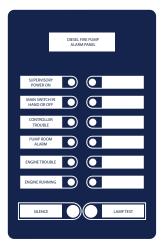

#### MODEL APD

For monitoring of a single diesel fire pump

#### **VISUAL**

• Supervisory Power On

#### **VISUAL AND AUDIBLE**

- · Main Switch in Hand or Off
- Controller Trouble
- Pump Room Alarm
- Engine Trouble
- · Engine Running