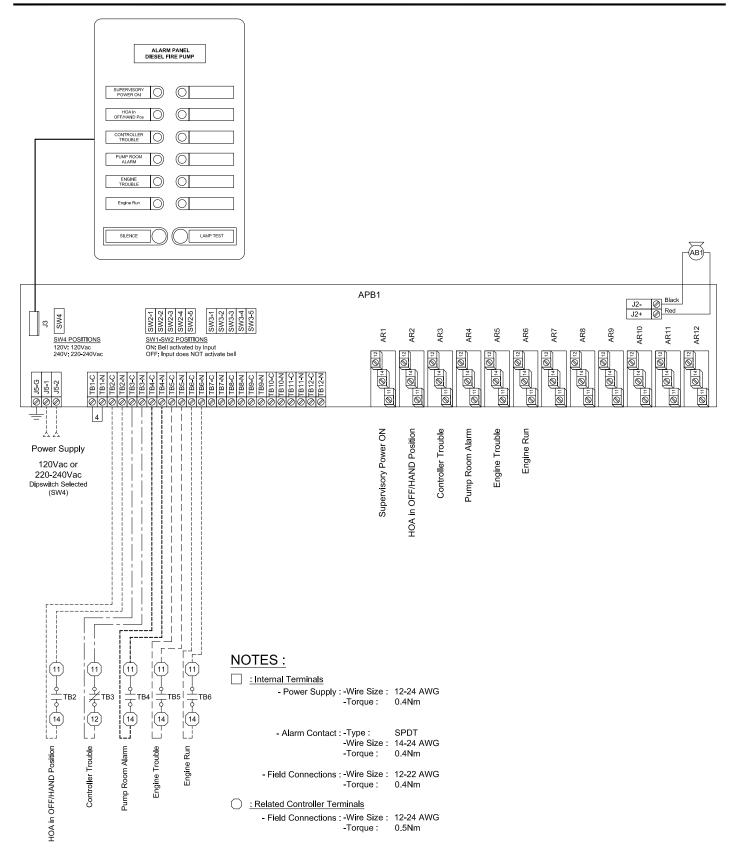

## ALARM PANEL FOR DIESEL FIRE PUMP CONTROLLER Schematic

MODEL: APD

BUILT TO UL 508A STANDARD.

Drawing for Information only.

Manufacturer reserves the right to modify this drawing without notice.

For drawing for approval or installation, please contact manufacturer.

|      |                  |             |      | Drawlng No. |     |
|------|------------------|-------------|------|-------------|-----|
|      |                  |             |      |             |     |
| 0.   | 21/12/18         | FIRST ISSUE | VER. | APD-WS001   | /E  |
| REV. | DATE<br>dd/mm/yy | DESCRIPTION | APP. |             | . – |

#### **VISUAL AND AUDIBLE**

- · Main Switch in Hand or Off
- Controller Trouble
- Pump Room Alarm
- Engine Trouble
- · Engine Running