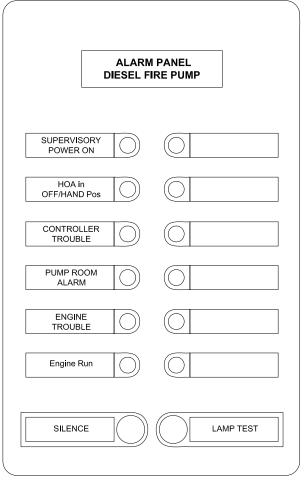

#### MODEL APD

For monitoring of a single diesel fire pump

#### **VISUAL**

• Supervisory Power On

#### **VISUAL AND AUDIBLE**

- · Main Switch in Hand or Off
- Controller Trouble
- Pump Room Alarm
- Engine Trouble
- · Engine Running