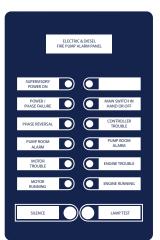

#### MODEL APED

For monitoring of an electric and a diesel fire pump

#### VISUAL

• Supervisory Power On

#### **VISUAL AND AUDIBLE**

- Power / Phase Failure
- Phase Reversal
- Pump Room Alarm
- Motor Trouble
- Motor Running
- · Main Switch in Hand or Off
- Controller Trouble
- Pump Room Alarm
- Engine Trouble
- **Engine Running**