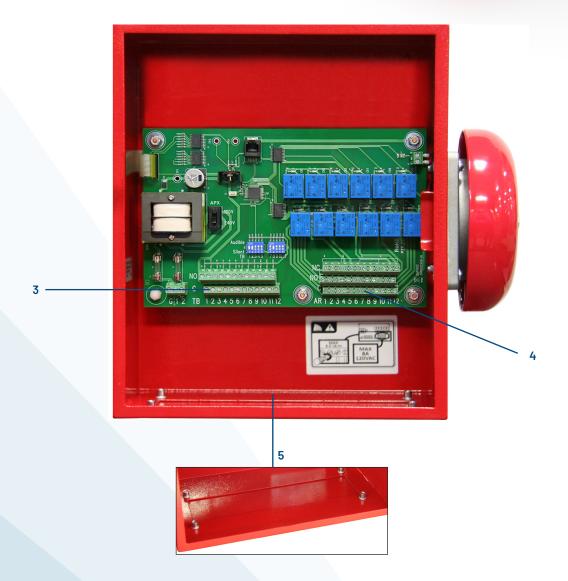

#### Standard Features

- NEMA 1 enclosure
- Bottom entry gland plate
- LED type visual indication
- Quantity 12 N.O inputs (Max. 8A 240V.AC)
- Quantity 12 N.O or N.C outputs (SPDT - Max. 8A - 240V.AC)
- 4" Alarm bell
- Silence pushbuttom
- Lamp test pushbuttom

BUILT TO UL 508A STANDARD.

NEMA 1 ENCLOSURE RED RAL 3002

Drawing for information only.

Manufacturer reserves the right to modify this drawing without notice.

For drawing for approval or installation, please contact manufacturer.