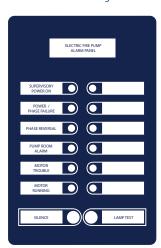

#### MODEL APE

For monitoring of a single electric fire pump

#### VISUAL

• Supervisory Power On

#### **VISUAL AND AUDIBLE**

- Power / Phase Failure
- Phase Reversal
- Pump Room Alarm
- Motor Trouble
- Motor Running