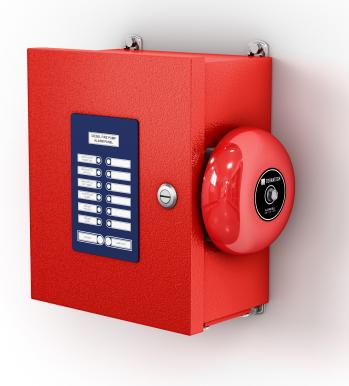

#### Standard Features

- NEMA 1 enclosure
- Bottom entry gland plate
- LED type visual indication
- Quantity 12 N.O inputs (Max. 8A 240V.AC)
- Quantity 12 N.O or N.C outputs (SPDT - Max. 8A - 240V.AC)
- 4" Alarm bell
- Silence pushbuttom
- Lamp test pushbuttom

BUILT TO UL 508A STANDARD.

NEMA 1 ENCLOSURE RED RAL 3002

Drawing for information only.

Manufacturer reserves the right to modify this drawing without notice.

For drawing for approval or installation, please contact manufacturer.