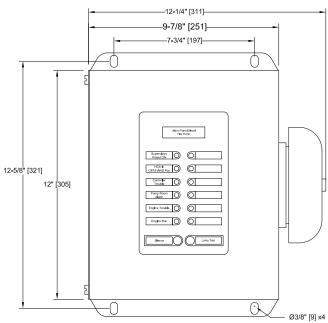

BUILT TO UL 508A STANDARD.

NEMA 1 ENCLOSURE RED RAL 3002

Drawing for information only.

Manufacturer reserves the right to modify this drawing without notice.

For drawing for approval or installation, please contact manufacturer.

|      |          |             |      | Dra   |
|------|----------|-------------|------|-------|
|      |          |             |      |       |
| 0.   | 21/12/18 | FIRST ISSUE | VER. | A     |
| REV. | DATE     | DESCRIPTION | ADD  | ļ . " |