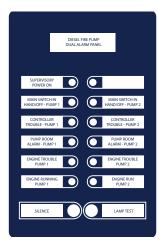

#### MODEL APD

For monitoring of a single diesel fire pump

#### **VISUAL**

• Supervisory Power On

#### **VISUAL AND AUDIBLE**

- · Main Switch in Hand or Off
- Controller Trouble
- Pump Room Alarm
- Engine Trouble
- · Engine Running