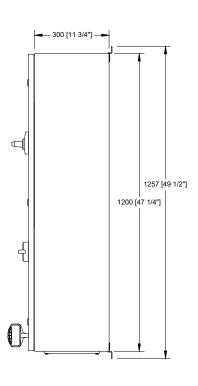

## Notes:

- Standard: IP55
- Standard paint : textured red RAL 3002.
  All dimensions are in millimeters [inches].
- Center of screen: 859 [33 3/4"] from bottom.
- Bottom conduit entrance through removable gland plate recommended.
- Use watertight conduit and connector only.
- Protect equipment against drilling chips.
- Door swing equal to door width.