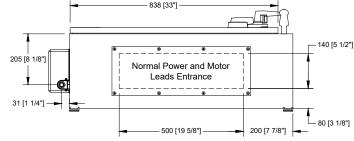

## Notes:

- Standard: IP55
- Standard paint : textured red RAL 3002.
  All dimensions are in millimeters [inches].
- Center of screen: 859 [33 3/4"] from bottom.
- Bottom conduit entrance through removable gland plate recommended.
- Use watertight conduit and connector only.
- Protect equipment against drilling chips.
- Door swing equal to door width.