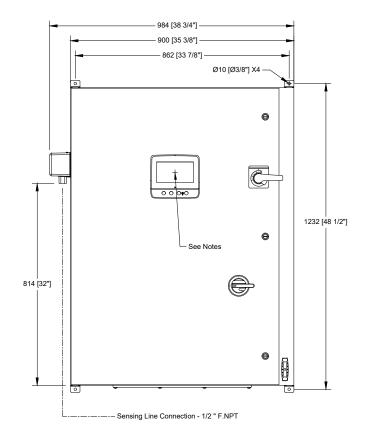

## Notes:

- Standard: IP55
- Standard paint : textured red RAL 3002.
  All dimensions are in millimeters [inches].
- Center of screen: 859 [33 3/4"] from bottom.
- Bottom conduit entrance through removable gland plate recommended.
- Use watertight conduit and connector only.
- Protect equipment against drilling chips.
- Door swing equal to door width.