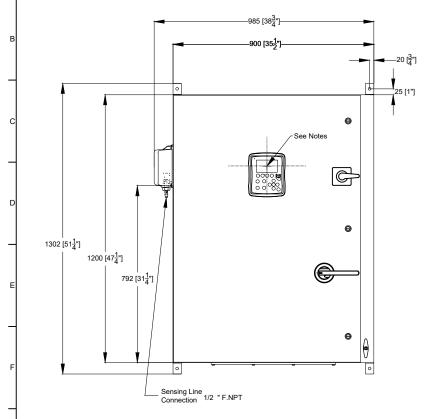

## Notes:

- IP55 assembly.
- All dimensions are in millimeters [Inches].
- Center of ViZiTouch screen: 880 [34-¾"] from bottom.
- Paint: textured red RAL 3002.
- Bottom conduit entrance through removable gland plate recommended.
- Use watertight conduit and connectors only.
- Protect equipment against drilling chips.
- Drawing for information only.