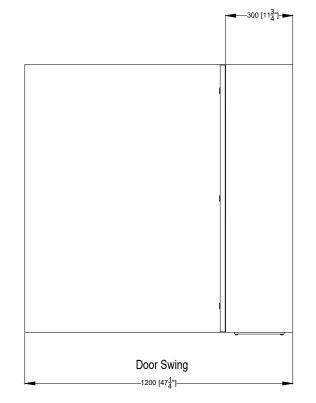

## Notes:

- IP55 assembly.
- All dimensions are in millimeters [Inches].
- Center of ViZiTouch screen: 880 [34-¾"] from bottom.
- Paint: textured red RAL 3002.
- Bottom conduit entrance through removable gland plate recommended.
- Use watertight conduit and connectors only.
- Protect equipment against drilling chips.
- Drawing for information only.