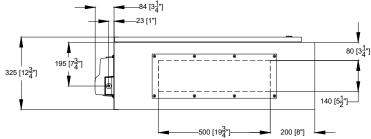

## Notes:

- IP55 assembly.
- All dimensions are in millimeters [Inches].
- Center of ViZiTouch screen: 880 [34-¾"] from bottom.
- Paint: textured red RAL 3002.
- Bottom conduit entrance through removable gland plate recommended.
- Use watertight conduit and connectors only.
- Protect equipment against drilling chips.
- Drawing for information only.