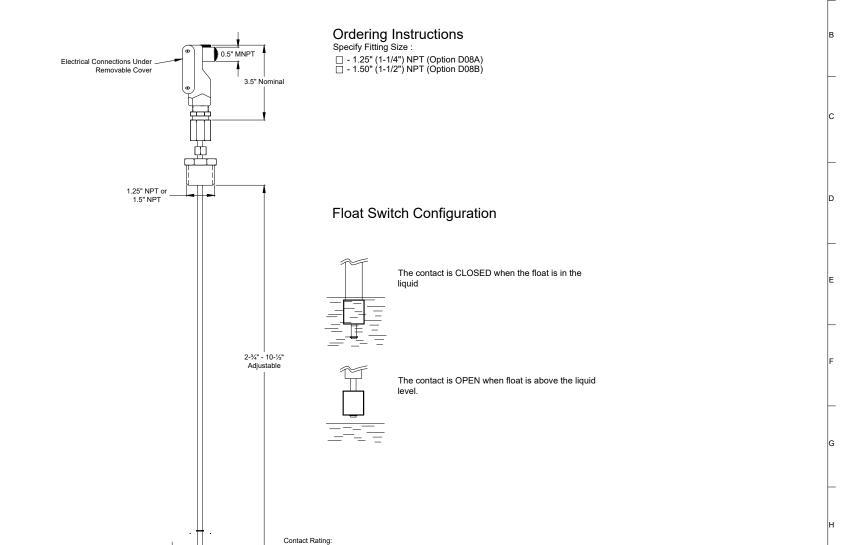

## DIESEL ENGINE FIRE PUMP CONTROLLER HIGH FUEL LEVEL SWITCH

MODEL: GPD

BUILT TO THE LATEST EDITION OF THE NFPA20 & NFPA70



DRAWING NUMBER
GPD-FL005/E
DWG REV. 3

SHEET 1 OF 1



Manufacturer reserves the right to modify this drawing whitout notice. Contact manufacturer for "As Built" drawing.

Drawing for information only.

2024 Tomatech Inc. All right reserved. This drawing and the information contained or depicted herein are the sole property of Tomatech Inc. Copies are communicated to the recipient in strict confidence and may not be retransmitted, published, reproduced, copied or used in any manner, including as the basis for the manufacture or sale of any products, without the express prior written consent of Tomatech Inc.

Maximum 0-250 Vac, 20W (Switch REED) Pilot Duty Switch