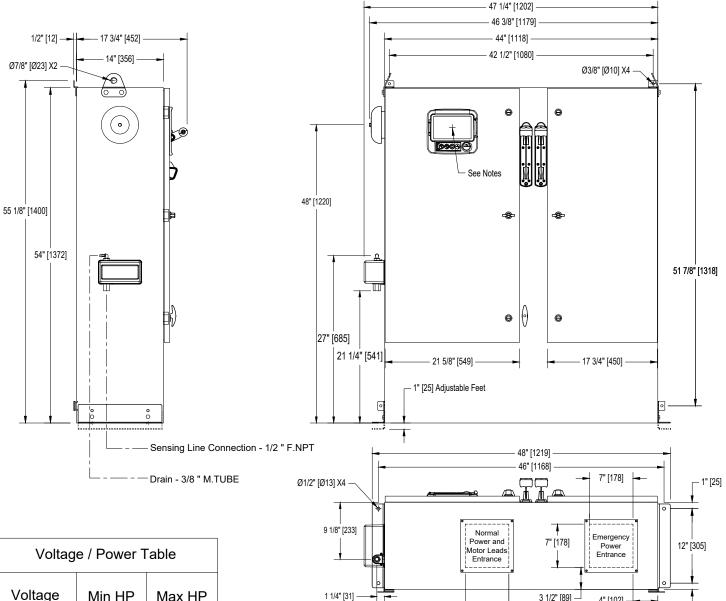

## Electric Fire Pump Controller With Automatic Transfer Switch Dimensions

## Model: GPA/GPP/GPY +GPU Built to the latest edition of the NFPA 20 standard

| 6               |        |        |
|-----------------|--------|--------|
| Voltage         | Min HP | Max HP |
| 208             | 40     | 60     |
| 220 - 240       | 40     | 75     |
| 380 - 400 - 415 | 75     | 125    |
| 440 - 480       | 75     | 150    |
| 600             | 100    | 200    |

## Notes:

- Standard NEMA: NEMA 2
- Standard paint : textured red RAL 3002.
- All dimensions are in inches [millimeters].
- Center of ViZiTouch screen: 47-5/8" [1208] from Bottom.
- Bottom conduit entrance through removable gland plate recommended.

7" [178]

3 1/2" [89] -

4" [102] -

24" [610]

1" [25]

- Use watertight conduit and connector only.
- Protect equipment against drilling chips.
- Door swing equal to door width.