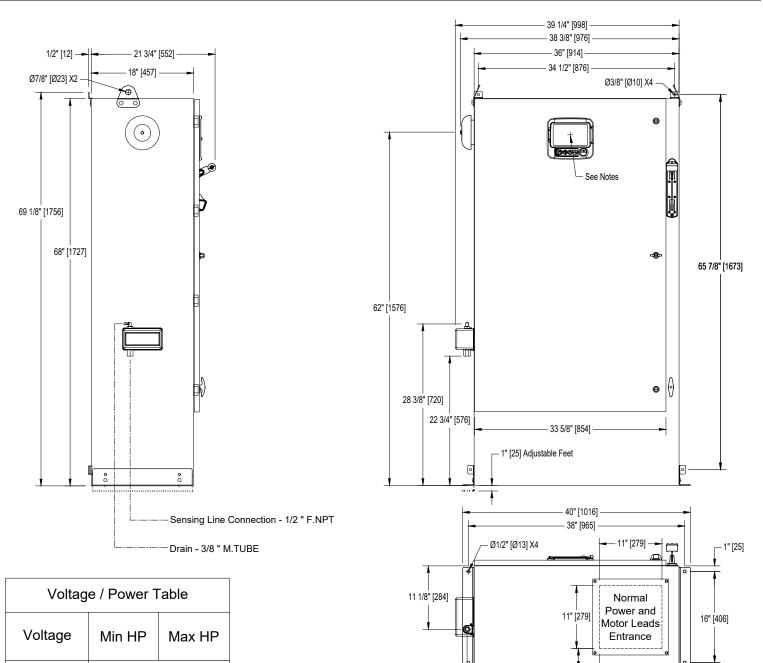

## Dimensions

### Notes:

- Standard NEMA: NEMA 2
- Standard paint : textured red RAL 3002.
- All dimensions are in inches [millimeters].
- Center of ViZiTouch screen: 61-5/8" [1564] from Bottom.
- Bottom conduit entrance through removable gland plate recommended.

**–** 1 1/4" [31]

3 1/2" [89]

- 14" [356]

1" [25]

Projection

|⊕ ∈

- Use watertight conduit and connector only.
- Protect equipment against drilling chips.
- Door swing equal to door width.

| Drawing for | r information only |  |
|-------------|--------------------|--|
|-------------|--------------------|--|

208

220 - 240

380 - 400 - 415

440 - 480

600

Manufacturer reserves the right to modify this drawing without notice. Contact manufacturer for "As Built" drawing.

200

250

Not

Applicable

350

450

450

500

| Contact manufacturer for 7.6 Bank drawing.                                                                                                                                                                                                                                                                                                                                                                                                                                                                                                                                                                                                                                                                                                                                                                                                                                                                                                                                                                                                                                                                                                                                                                                                                                                                                                                                                                                                                                                                                                                                                                                                                                                                                                                                                                                                                                                                                                                                                                                                                                                                                     |      |                                    |          |                |  |  |
|--------------------------------------------------------------------------------------------------------------------------------------------------------------------------------------------------------------------------------------------------------------------------------------------------------------------------------------------------------------------------------------------------------------------------------------------------------------------------------------------------------------------------------------------------------------------------------------------------------------------------------------------------------------------------------------------------------------------------------------------------------------------------------------------------------------------------------------------------------------------------------------------------------------------------------------------------------------------------------------------------------------------------------------------------------------------------------------------------------------------------------------------------------------------------------------------------------------------------------------------------------------------------------------------------------------------------------------------------------------------------------------------------------------------------------------------------------------------------------------------------------------------------------------------------------------------------------------------------------------------------------------------------------------------------------------------------------------------------------------------------------------------------------------------------------------------------------------------------------------------------------------------------------------------------------------------------------------------------------------------------------------------------------------------------------------------------------------------------------------------------------|------|------------------------------------|----------|----------------|--|--|
| CODIS CODIS CONTROL De la CODIS CODI | REV. | DESCRIPTION                        | DD/MM/YY | Drawing number |  |  |
|                                                                                                                                                                                                                                                                                                                                                                                                                                                                                                                                                                                                                                                                                                                                                                                                                                                                                                                                                                                                                                                                                                                                                                                                                                                                                                                                                                                                                                                                                                                                                                                                                                                                                                                                                                                                                                                                                                                                                                                                                                                                                                                                | 3.   | Removed Seismic logo (optional)    | 18/05/22 |                |  |  |
|                                                                                                                                                                                                                                                                                                                                                                                                                                                                                                                                                                                                                                                                                                                                                                                                                                                                                                                                                                                                                                                                                                                                                                                                                                                                                                                                                                                                                                                                                                                                                                                                                                                                                                                                                                                                                                                                                                                                                                                                                                                                                                                                | 2.   | New Logo                           | 10/05/18 | GPX-DI363 /E   |  |  |
|                                                                                                                                                                                                                                                                                                                                                                                                                                                                                                                                                                                                                                                                                                                                                                                                                                                                                                                                                                                                                                                                                                                                                                                                                                                                                                                                                                                                                                                                                                                                                                                                                                                                                                                                                                                                                                                                                                                                                                                                                                                                                                                                |      | Box Size Revision and Valve Change | 21/11/17 |                |  |  |
| Copyright © 2022 Tomatech Inc. All right reserved. This drawing and the information contained or depicted herein are the sole property of Tomatech Inc. Capies are communicated to the recipient in strict confidence and may not be retransmitted, published, reproduced, copied or used in any manner, including as the basis for the manufacture or sale of any products, without the express prior written consent of Tomatech Inc.                                                                                                                                                                                                                                                                                                                                                                                                                                                                                                                                                                                                                                                                                                                                                                                                                                                                                                                                                                                                                                                                                                                                                                                                                                                                                                                                                                                                                                                                                                                                                                                                                                                                                        |      |                                    |          |                |  |  |