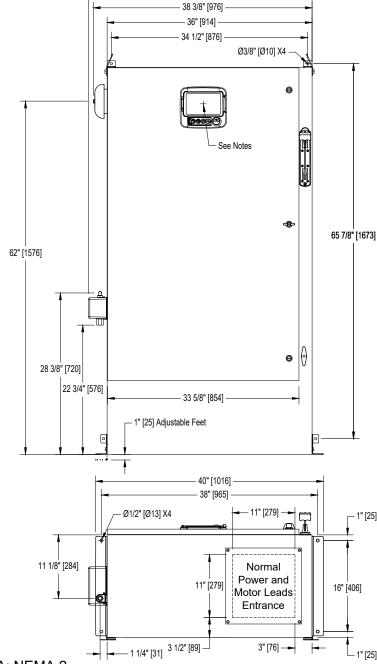

# Built to the latest edition of the NFPA 20 standard

39 1/4" [998]

Model: GPR/GPW

### Notes:

- Standard NEMA: NEMA 2
- Standard paint : textured red RAL 3002.
- All dimensions are in inches [millimeters].
- Center of ViZiTouch screen: 61-5/8" [1564] from Bottom.
- Bottom conduit entrance through removable gland plate recommended.
- Use watertight conduit and connector only.
- Protect equipment against drilling chips.
- Door swing equal to door width.