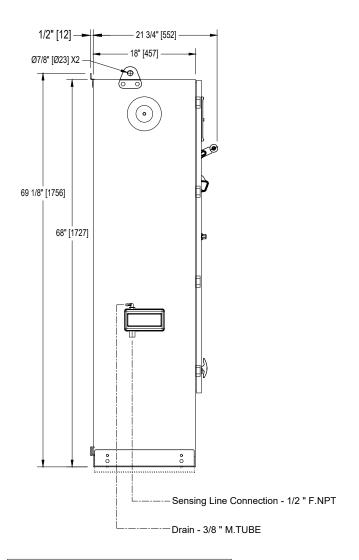

### Notes:

- Standard NEMA: NEMA 2
- Standard paint : textured red RAL 3002.
- All dimensions are in inches [millimeters].
- Center of ViZiTouch screen: 61-5/8" [1564] from Bottom.
- Bottom conduit entrance through removable gland plate recommended.
- Use watertight conduit and connector only.
- Protect equipment against drilling chips.
- Door swing equal to door width.