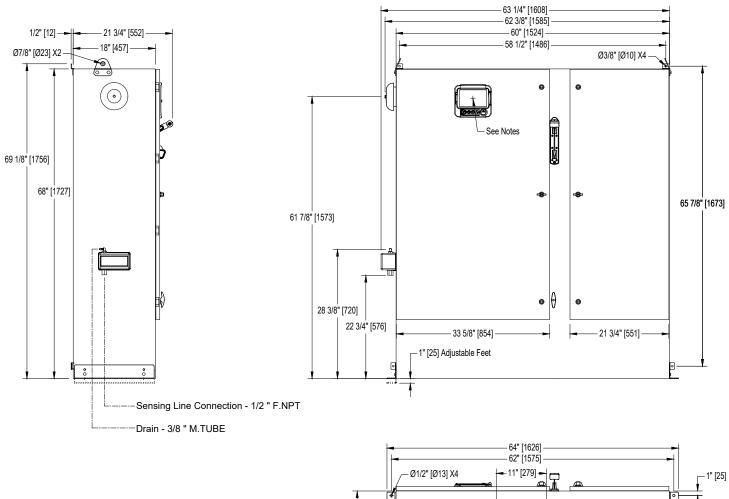

## Dimensions

### Notes:

- Standard NEMA: NEMA 2
- Standard paint : textured red RAL 3002.
- All dimensions are in inches [millimeters].
- Center of ViZiTouch screen: 61-5/8" [1564] from Bottom.
- Bottom conduit entrance through removable gland plate recommended.
- Use watertight conduit and connector only.
- Protect equipment against drilling chips.
- Door swing equal to door width.