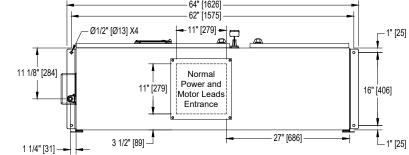

## Dimensions

### Notes:

- Standard NEMA: NEMA 2
- Standard paint : textured red RAL 3002.
- All dimensions are in inches [millimeters].
- Center of ViZiTouch screen: 61-5/8" [1564] from Bottom.
- Bottom conduit entrance through removable gland plate recommended.
- Use watertight conduit and connector only.
- Protect equipment against drilling chips.
- Door swing equal to door width.