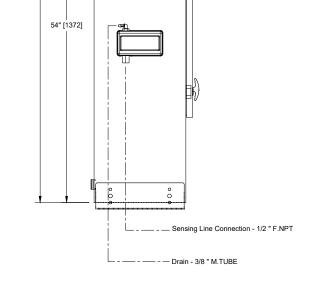

## Notes:

- Standard: NEMA 2
- Standard paint : textured red RAL 3002.
   All dimensions are in inches [millimeters].
- Center of screen: 47-5/8" [1208] from bottom.
  Bottom conduit entrance through removable gland plate recommended.
- Use watertight conduit and connector only.
- Protect equipment against drilling chips.
- Door swing equal to door width.