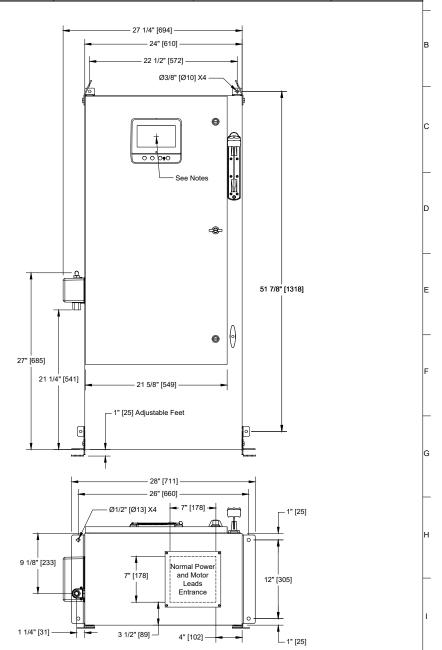

## **ELECTRIC FIRE PUMP CONTROLLER**

## MODEL: GPA/GPP/GPY

BUILT TO THE LATEST EDITION OF THE NFPA20 & NFPA70

DRAWING NUMBER GPX-D1820/E THIRD ANGLE PROJECTION DWG REV. 1 SHEET 1 OF 1

| Voltage / Power Table |        |        |  |
|-----------------------|--------|--------|--|
| Voltage               | Min HP | Max HP |  |
| 208                   | 40     | 60     |  |
| 220 - 240             | 40     | 75     |  |
| 380 - 400 - 415       | 75     | 125    |  |
| 440 - 480             | 75     | 150    |  |
| 600                   | 100    | 200    |  |

## Notes:

- Standard: NEMA 2
- Standard paint : textured red RAL 3002.
   All dimensions are in inches [millimeters].
- Center of screen: 47-5/8" [1208] from bottom.
  Bottom conduit entrance through removable gland plate recommended.
- Use watertight conduit and connector only.
- Protect equipment against drilling chips.
- Door swing equal to door width.