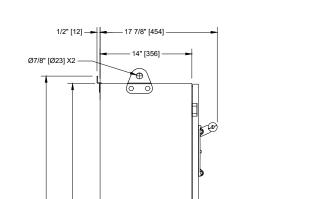

## Notes:

- Standard: NEMA 2
- Standard paint : textured red RAL 3002.
   All dimensions are in inches [millimeters].
- Center of screen: 47-5/8" [1208] from bottom.
  Bottom conduit entrance through removable gland plate recommended.
- Use watertight conduit and connector only.
- Protect equipment against drilling chips.
- Door swing equal to door width.