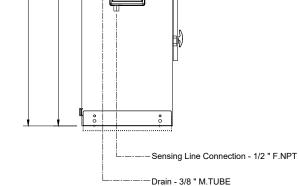

## Notes:

- Standard NEMA: NEMA 2
- Standard paint : textured red RAL 3002.
- All dimensions are in inches [millimeters].
- Center of screen: 61-5/8" [1564] from bottom.
- Bottom conduit entrance through removable gland plate recommended.
- Use watertight conduit and connector only.
- Protect equipment against drilling chips.
- Door swing equal to door width.