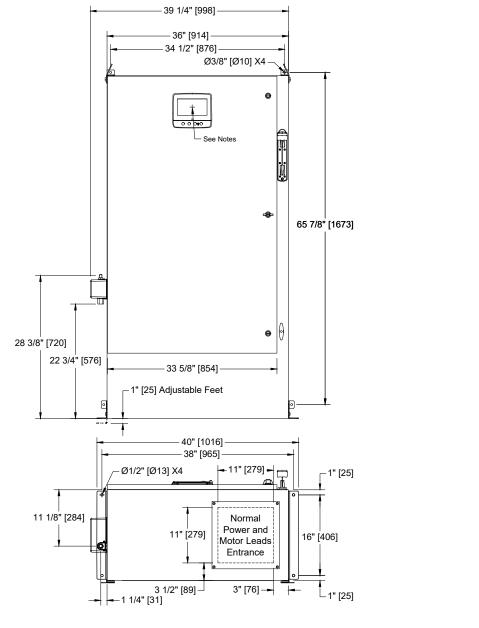

## Notes:

- Standard NEMA: NEMA 2
- Standard paint : textured red RAL 3002.
- All dimensions are in inches [millimeters].
- Center of screen: 61-5/8" [1564] from bottom.
- Bottom conduit entrance through removable gland plate recommended.
- Use watertight conduit and connector only.
- Protect equipment against drilling chips.
- Door swing equal to door width.