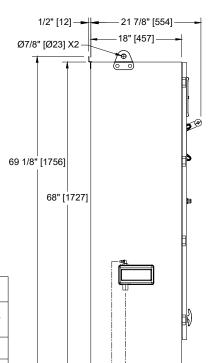

## Notes:

- Standard NEMA: NEMA 2
- Standard paint : textured red RAL 3002.
- All dimensions are in inches [millimeters].
- Center of screen: 61-5/8" [1564] from bottom.
- Bottom conduit entrance through removable gland plate recommended.
- Use watertight conduit and connector only.
- Protect equipment against drilling chips.
- Door swing equal to door width.