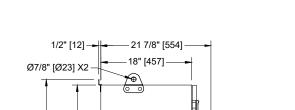

## Notes:

- Standard NEMA: NEMA 2
- Standard paint : textured red RAL 3002.
- All dimensions are in inches [millimeters].
- Center of screen: 61-5/8" [1564] from bottom.
- Bottom conduit entrance through removable gland plate recommended.
- Use watertight conduit and connector only.
- Protect equipment against drilling chips.
- Door swing equal to door width.