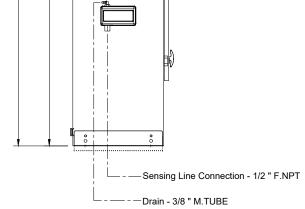

## Notes:

- Standard NEMA: NEMA 2
- Standard paint : textured red RAL 3002.
- All dimensions are in inches [millimeters].
- Center of screen: 61-5/8" [1564] from bottom.
- Bottom conduit entrance through removable gland plate recommended.
- Use watertight conduit and connector only.
- Protect equipment against drilling chips.
- Door swing equal to door width.