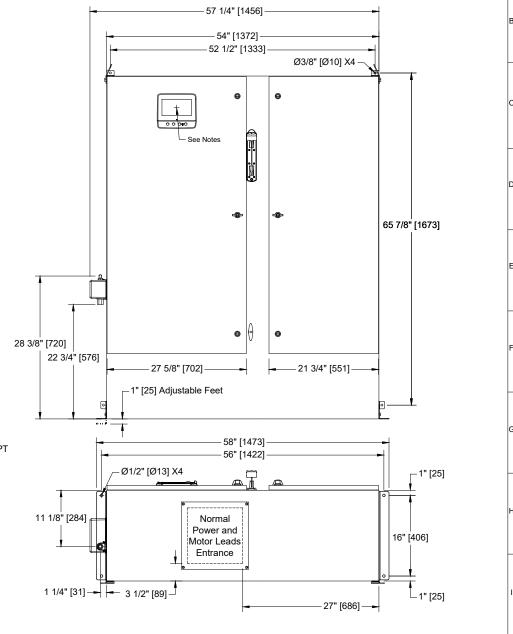

## Notes:

- Standard NEMA: NEMA 2
- Standard paint : textured red RAL 3002.
- All dimensions are in inches [millimeters].
- Center of screen: 61-5/8" [1564] from bottom.
- Bottom conduit entrance through removable gland plate recommended.
- Use watertight conduit and connector only.
- Protect equipment against drilling chips.
- Door swing equal to door width.