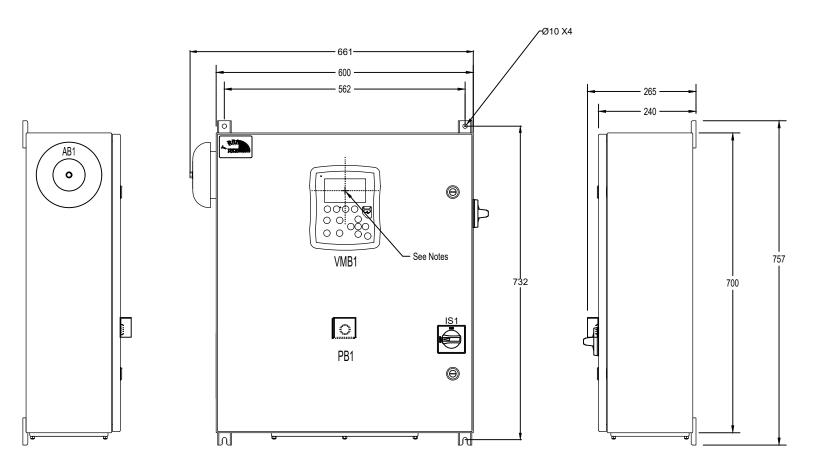

## Diesel Engine Fire Pump Controller 12Vdc or 24Vdc Negative Ground

**Dimensions** 

Built to the latest edition of the EN 12845 standard

Model:HFD

## Notes:

- Standard: IP55
- Standard Paint : Textured Red RAL 3002.
- All dimensions are in millimeters.
- Center of ViZiTouch screen is 522 mm from bottom.
  Bottom conduit entrance through removable gland plate recommended.
- Use watertight conduit and connector only.
- Protect equipment against drilling chips.
- Door swing equal to door width.