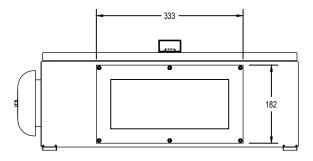

## Diesel Engine Fire Pump Controller 12Vdc or 24Vdc Negative Ground

**Dimensions** 

Built to the latest edition of the EN 12845 standard

Model:HFD

## Notes:

- Standard: IP55
- Standard Paint : Textured Red RAL 3002.
- All dimensions are in millimeters.
- Center of ViZiTouch screen is 522 mm from bottom.
  Bottom conduit entrance through removable gland plate recommended.
- Use watertight conduit and connector only.
- Protect equipment against drilling chips.
- Door swing equal to door width.