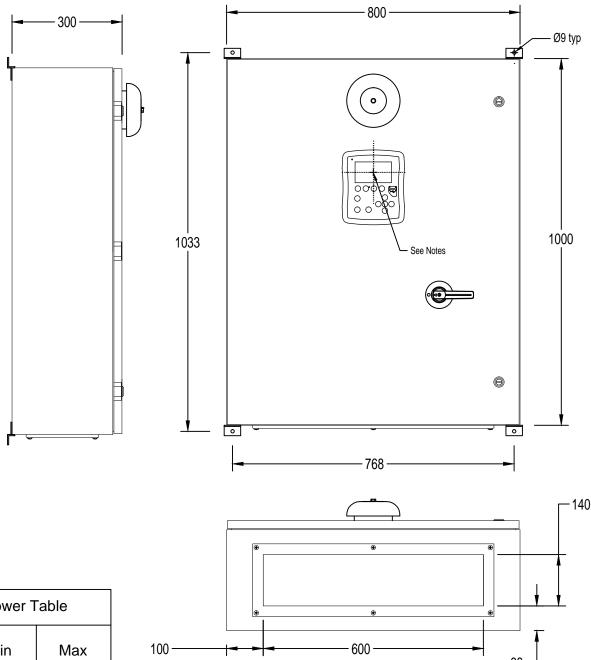

## **Dimensions**

## Notes:

- Standard: IP55
- Standard Paint: Textured Red RAL 3002.
- All Dimensions are in Millimeters.
- Center of ViZiTouch Screen: 690mm from Bottom.
- Bottom Conduit Entrance Through Removable Gland Plate Recommended.
- Use Watertight Conduit and Connector Only.
- Protect Equipment Against Drilling Chips.
- Door Swing Equal to Door Width.