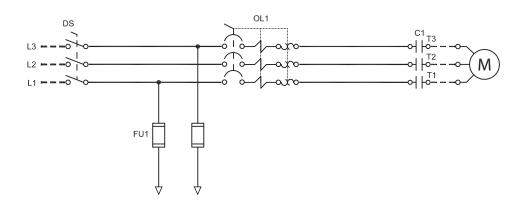

N.Y.C.

()

| Fuseless Motor<br>Starter          |                                                                                                                                 | Main disconnect – padlockable – rotary type handle – door interlocked<br>Thermo-magnetic motor protector<br>Contactor |          |  |  |  |  |
|------------------------------------|---------------------------------------------------------------------------------------------------------------------------------|-----------------------------------------------------------------------------------------------------------------------|----------|--|--|--|--|
| Control Circuit                    | • 24V.AC                                                                                                                        |                                                                                                                       |          |  |  |  |  |
| <i>iPD</i> + Operator<br>Interface | <ul> <li>Solid state controls</li> <li>All adjustments on door from</li> <li>Navigation pushbuttons</li> </ul>                  | ont                                                                                                                   |          |  |  |  |  |
| Pressure Sensing                   | <ul> <li>Pressure transducer for free</li> <li>Rated for 0-600psi working</li> <li>Pressure sensing line contraction</li> </ul> | g pressure                                                                                                            |          |  |  |  |  |
| Visual Indications                 | <ul> <li>Yellow: system press</li> </ul>                                                                                        | _ED                                                                                                                   | pressure |  |  |  |  |
| Timers                             | <ul> <li>Minimum run timer (off dela</li> <li>Delay start timer (on delay</li> <li>Visual countdown</li> </ul>                  |                                                                                                                       |          |  |  |  |  |
| Counters                           | <ul><li>Pump start counter</li><li>Elapsed timer meter (hours / non-resettable)</li></ul>                                       |                                                                                                                       |          |  |  |  |  |
| Operators                          | OFF-AUTO pushbutton     Start and Stop pushbutton                                                                               |                                                                                                                       |          |  |  |  |  |
|                                    | Automatic Start                                                                                                                 | Start on pressure drop                                                                                                |          |  |  |  |  |
|                                    | Manual Start                                                                                                                    | Start pushbutton                                                                                                      |          |  |  |  |  |
| Operation                          | Stopping                                                                                                                        | Stop pushbutton                                                                                                       |          |  |  |  |  |
|                                    | Timers                                                                                                                          | Field adjustable &<br>visual countdown• Minimum run timer (off delay)<br>• Delay start timer (on delay)               |          |  |  |  |  |