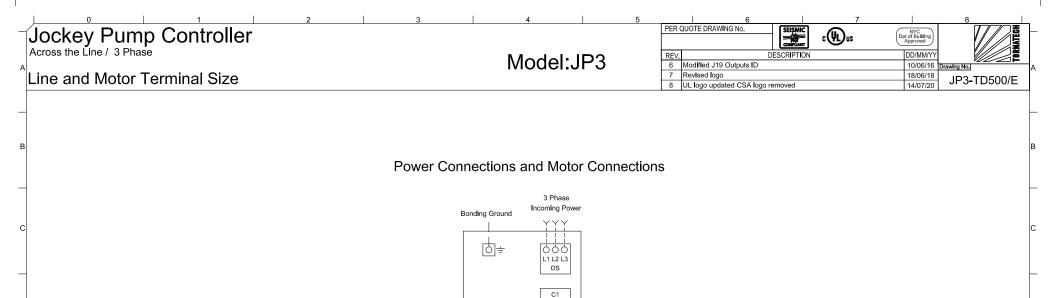

|          | Line Terminals (L1,L2,L3,GND) |                    |          |          |                       |        |                              |  |
|----------|-------------------------------|--------------------|----------|----------|-----------------------|--------|------------------------------|--|
|          | Ma                            | aximum Motor Horse | power    |          |                       | _      |                              |  |
| 200-208V | 220-240V                      | 380-416V           | 440-480V | 575-600V | Wire Size Copper Only | Torque | Wire Size Ground Copper Only |  |
| 10HP     | 10HP                          | 20HP               | 20HP     | 25HP     | #14 AWG - #6 AWG      | 2 Nm   | #14 AWG - #2 AWG             |  |
| 20HP     | 30HP                          | 40HP               | 60HP     | 60HP     | #12 AWG - #1 AWG      | 6 Nm   | #6 AWG - #2 AWG              |  |

٩÷

D

0

2

T1 T2 T3 Q Q Q

Μ

|                          | Motor Terminals (T1,T2,T3,GND) |          |          |          |                       |         |                              |  |  |
|--------------------------|--------------------------------|----------|----------|----------|-----------------------|---------|------------------------------|--|--|
| Maximum Motor Horsepower |                                |          |          |          |                       |         | Wire Size Ground Copper Only |  |  |
| 200-208V                 | 220-240V                       | 380-416V | 440-480V | 575-600V | Wire Size Copper Only | Torque  | wire Size Ground Copper Uniy |  |  |
| 5HP                      | 7.5HP                          | 10HP     | 15HP     | 20HP     | #14 AWG - #10 AWG     | 1.8 Nm  | #14 AWG - #2 AWG             |  |  |
| 10HP                     | 10HP                           | 15HP     | 20HP     | 25HP     | #14 AWG - #6 AWG      | 2.5 Nm  | #12 AWG - #2 AWG             |  |  |
| 15HP                     | 20HP                           | 30HP     | 50HP     | 50HP     | #10 AWG - #3 AWG      | 5 Nm    | #12 AWG - #2 AWG             |  |  |
| 20HP                     | 30HP                           | 40HP     | 60HP     | 60HP     | #10 AWG - #2 AWG      | 11.3 Nm | #12 AWG - #2 AWG             |  |  |