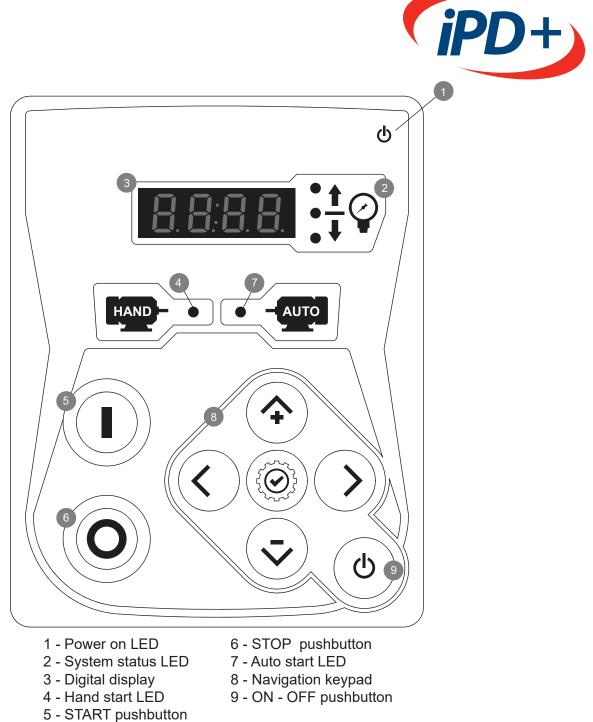

N.Y.C.

()

| Fuseless Motor<br>Starter          |                                                                                                                                 | Main disconnect – padlockable – rotary type handle – door interlocked<br>Thermo-magnetic motor protector<br>Contactor |          |  |  |  |  |
|------------------------------------|---------------------------------------------------------------------------------------------------------------------------------|-----------------------------------------------------------------------------------------------------------------------|----------|--|--|--|--|
| Control Circuit                    | • 24V.AC                                                                                                                        |                                                                                                                       |          |  |  |  |  |
| <i>iPD</i> + Operator<br>Interface | <ul> <li>Solid state controls</li> <li>All adjustments on door from</li> <li>Navigation pushbuttons</li> </ul>                  | ont                                                                                                                   |          |  |  |  |  |
| Pressure Sensing                   | <ul> <li>Pressure transducer for free</li> <li>Rated for 0-600psi working</li> <li>Pressure sensing line contraction</li> </ul> | g pressure                                                                                                            |          |  |  |  |  |
| Visual Indications                 | <ul> <li>Yellow: system press</li> </ul>                                                                                        | _ED                                                                                                                   | pressure |  |  |  |  |
| Timers                             | <ul> <li>Minimum run timer (off dela</li> <li>Delay start timer (on delay</li> <li>Visual countdown</li> </ul>                  |                                                                                                                       |          |  |  |  |  |
| Counters                           | <ul><li>Pump start counter</li><li>Elapsed timer meter (hours / non-resettable)</li></ul>                                       |                                                                                                                       |          |  |  |  |  |
| Operators                          | OFF-AUTO pushbutton     Start and Stop pushbutton                                                                               |                                                                                                                       |          |  |  |  |  |
|                                    | Automatic Start                                                                                                                 | Start on pressure drop                                                                                                |          |  |  |  |  |
|                                    | Manual Start                                                                                                                    | Start pushbutton                                                                                                      |          |  |  |  |  |
| Operation                          | Stopping                                                                                                                        | Stop pushbutton                                                                                                       |          |  |  |  |  |
|                                    | Timers                                                                                                                          | Field adjustable &<br>visual countdown• Minimum run timer (off delay)<br>• Delay start timer (on delay)               |          |  |  |  |  |

#### *iPD*+ Operator Interface

copyright © 2020 Torrnatech Inc. All right reserved. Tris drawing and the information contained or depicted herein are the sole property of Tornatech Inc. Copies are communicated to the recipient in strict confidence and may not be retransmitted, published, reproduced, copied or used in any manner, including as the basis for the manufacture or sale of any products, without the express prior written consent of Tornatech Inc.