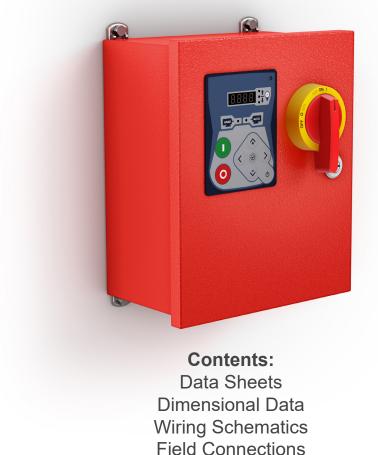

Technical Data Submittal Document

## Model JP3

Across the Line Start Jockey Pump Controller

Note: The drawings included in this package are for controllers covered under our standard offering. Actual AS BUILT drawings may differ from what is shown in this package.

## **Technical Data** Model JP3 Jockey Pump Controller

|           | Underwriters Laboratory (UL)                                                                                              | UL508A - Industrial Pump Controllers                                                                                   |  |  |  |
|-----------|---------------------------------------------------------------------------------------------------------------------------|------------------------------------------------------------------------------------------------------------------------|--|--|--|
| Listing   | New York City                                                                                                             | Accepted for use in the City of New York by the Department of Buildings                                                |  |  |  |
| Listing   | Seismic Certification                                                                                                     | See page 4 for details                                                                                                 |  |  |  |
|           | CE Mark                                                                                                                   | Various EN, IEC & CEE directives and standards                                                                         |  |  |  |
| Enclosure | Protection Rating         Standard: NEMA 2         Optional         NEMA 12         NEMA 3         NEMA 3R         NEMA 4 | NEMA 4X-304 sst painted<br>NEMA 4X-304 sst brushed finish<br>NEMA 4X-316 sst painted<br>NEMA 4X-316 sst brushed finish |  |  |  |
|           | Accessories • Wall mounting lugs ( x4)                                                                                    | Paint Specifications <ul> <li>Red RAL3002</li> <li>Powder coating</li> <li>Glossy textured finish</li> </ul>           |  |  |  |