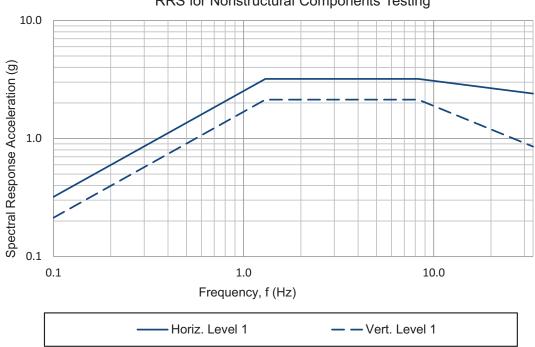

# Model JP3 Jockey Pump Controller

|                          | Seismic<br>Certification<br>Company | TRU Compliance, LLC<br>A Tobalski Watkins Affiliate |                     |                       |     |     |                | TWEI Project No.: 15014 |                    |                    |                    |  |
|--------------------------|-------------------------------------|-----------------------------------------------------|---------------------|-----------------------|-----|-----|----------------|-------------------------|--------------------|--------------------|--------------------|--|
|                          | Mounting<br>details                 | Rigid wall                                          | Rigid wall mounting |                       |     |     |                |                         |                    |                    |                    |  |
| Seismic<br>Certification | Seismic<br>Information              | Building<br>Code                                    | Test<br>Criteria    | Seismic<br>Parameters | SDS | z/h | I <sub>P</sub> | A <sub>FLX-H</sub>      | A <sub>RIG-H</sub> | A <sub>FLX-V</sub> | A <sub>RIG-V</sub> |  |
|                          |                                     | IBC<br>2015,                                        | ICC-                | ASCE 7-10             | 2.0 | 1.0 | 1.5            | 3.20                    | 2.40               | 1.33               | 0.53               |  |
|                          |                                     | CBC 2016 ES AC156                                   | Chapter 13          | 3.2                   | 0.0 | 1.5 | 3.20           | 1.28                    | 2.13               | 0.85               |                    |  |

#### **RRS for Nonstructural Components Testing**

Notes:

- Components are tested in accordance with ICC-ES AC156, IBC 2015 & CBC 2016.
- OSHPD Special Seismic Certification Preapproval (OSP)