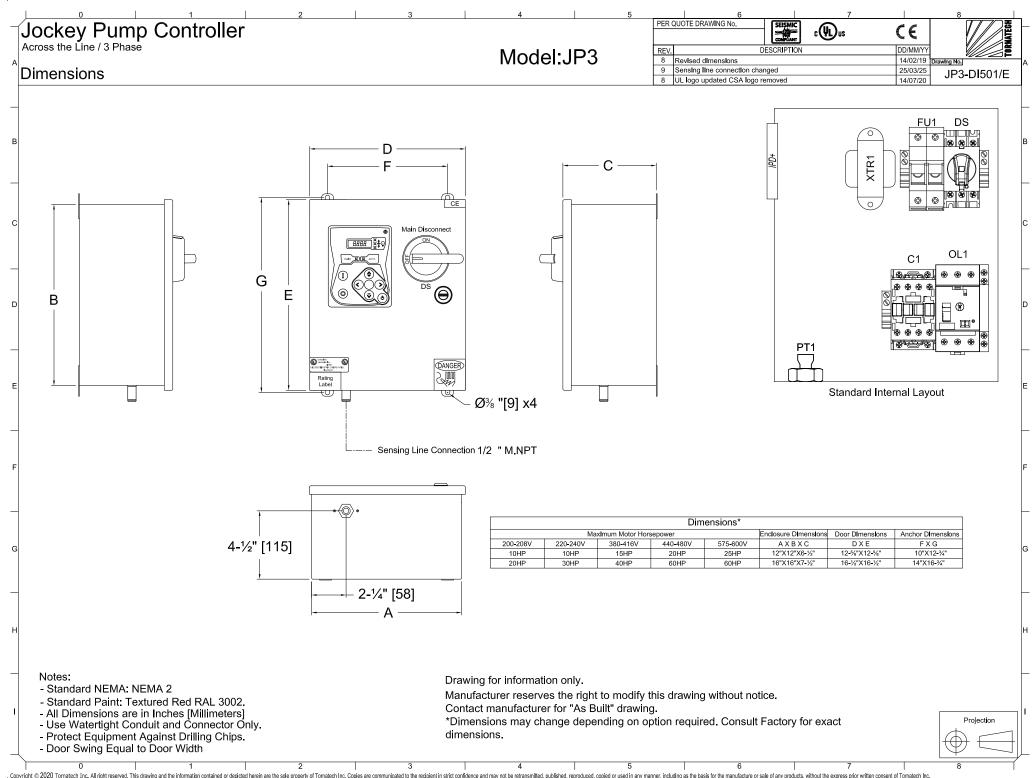

## **Technical Data** Model JP3 Jockey Pump Controller

|           | Underwriters Laboratory (UL)                                                                                              | UL508A - Industrial Pump Controllers                                                                                   |  |  |  |
|-----------|---------------------------------------------------------------------------------------------------------------------------|------------------------------------------------------------------------------------------------------------------------|--|--|--|
| Listing   | New York City                                                                                                             | Accepted for use in the City of New York by the Department of Buildings                                                |  |  |  |
| Listing   | Seismic Certification                                                                                                     | See page 4 for details                                                                                                 |  |  |  |
|           | CE Mark                                                                                                                   | Various EN, IEC & CEE directives and standards                                                                         |  |  |  |
| Enclosure | Protection Rating         Standard: NEMA 2         Optional         NEMA 12         NEMA 3         NEMA 3R         NEMA 4 | NEMA 4X-304 sst painted<br>NEMA 4X-304 sst brushed finish<br>NEMA 4X-316 sst painted<br>NEMA 4X-316 sst brushed finish |  |  |  |
|           | Accessories • Wall mounting lugs ( x4)                                                                                    | Paint Specifications <ul> <li>Red RAL3002</li> <li>Powder coating</li> <li>Glossy textured finish</li> </ul>           |  |  |  |

N.Y.C.

()

| Fuseless Motor<br>Starter          |                                                                                                                                 | Main disconnect – padlockable – rotary type handle – door interlocked<br>Thermo-magnetic motor protector<br>Contactor |          |  |  |  |  |
|------------------------------------|---------------------------------------------------------------------------------------------------------------------------------|-----------------------------------------------------------------------------------------------------------------------|----------|--|--|--|--|
| Control Circuit                    | • 24V.AC                                                                                                                        |                                                                                                                       |          |  |  |  |  |
| <i>iPD</i> + Operator<br>Interface | <ul> <li>Solid state controls</li> <li>All adjustments on door from</li> <li>Navigation pushbuttons</li> </ul>                  | ont                                                                                                                   |          |  |  |  |  |
| Pressure Sensing                   | <ul> <li>Pressure transducer for free</li> <li>Rated for 0-600psi working</li> <li>Pressure sensing line contraction</li> </ul> | g pressure                                                                                                            |          |  |  |  |  |
| Visual Indications                 | <ul> <li>Yellow: system press</li> </ul>                                                                                        | _ED                                                                                                                   | pressure |  |  |  |  |
| Timers                             | <ul> <li>Minimum run timer (off dela</li> <li>Delay start timer (on delay</li> <li>Visual countdown</li> </ul>                  |                                                                                                                       |          |  |  |  |  |
| Counters                           | <ul><li>Pump start counter</li><li>Elapsed timer meter (hours / non-resettable)</li></ul>                                       |                                                                                                                       |          |  |  |  |  |
| Operators                          | OFF-AUTO pushbutton     Start and Stop pushbutton                                                                               |                                                                                                                       |          |  |  |  |  |
|                                    | Automatic Start                                                                                                                 | Start on pressure drop                                                                                                |          |  |  |  |  |
|                                    | Manual Start                                                                                                                    | Start pushbutton                                                                                                      |          |  |  |  |  |
| Operation                          | Stopping                                                                                                                        | Stop pushbutton                                                                                                       |          |  |  |  |  |
|                                    | Timers                                                                                                                          | Field adjustable &<br>visual countdown• Minimum run timer (off delay)<br>• Delay start timer (on delay)               |          |  |  |  |  |

Note: Options chosen from this page are not electrically represented on the wiring schematics in this submittal package.

Technical Data Model JP3 Jockey Pump Controller