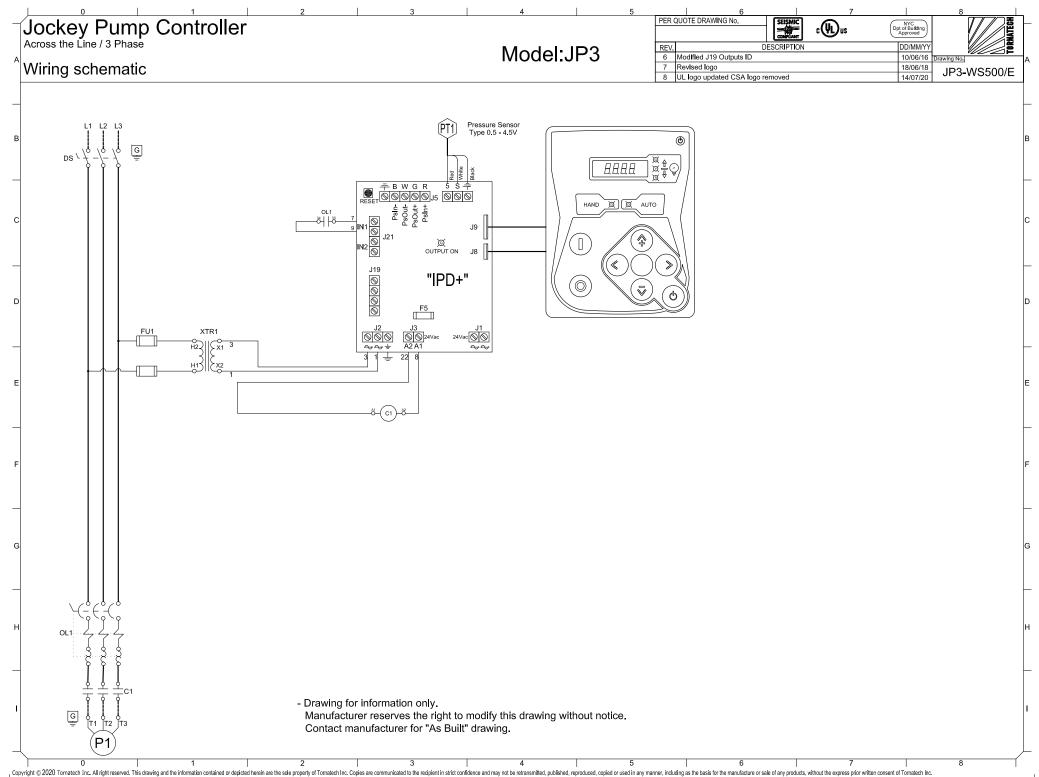

N.Y.C.

()

| Fuseless Motor<br>Starter          |                                                                                                                                 | Main disconnect – padlockable – rotary type handle – door interlocked<br>Thermo-magnetic motor protector<br>Contactor |          |  |  |  |  |
|------------------------------------|---------------------------------------------------------------------------------------------------------------------------------|-----------------------------------------------------------------------------------------------------------------------|----------|--|--|--|--|
| Control Circuit                    | • 24V.AC                                                                                                                        |                                                                                                                       |          |  |  |  |  |
| <i>iPD</i> + Operator<br>Interface | <ul> <li>Solid state controls</li> <li>All adjustments on door from</li> <li>Navigation pushbuttons</li> </ul>                  | ont                                                                                                                   |          |  |  |  |  |
| Pressure Sensing                   | <ul> <li>Pressure transducer for free</li> <li>Rated for 0-600psi working</li> <li>Pressure sensing line contraction</li> </ul> | g pressure                                                                                                            |          |  |  |  |  |
| Visual Indications                 | <ul> <li>Yellow: system press</li> </ul>                                                                                        | _ED                                                                                                                   | pressure |  |  |  |  |
| Timers                             | <ul> <li>Minimum run timer (off dela</li> <li>Delay start timer (on delay</li> <li>Visual countdown</li> </ul>                  |                                                                                                                       |          |  |  |  |  |
| Counters                           | <ul><li>Pump start counter</li><li>Elapsed timer meter (hours / non-resettable)</li></ul>                                       |                                                                                                                       |          |  |  |  |  |
| Operators                          | OFF-AUTO pushbutton     Start and Stop pushbutton                                                                               |                                                                                                                       |          |  |  |  |  |
|                                    | Automatic Start                                                                                                                 | Start on pressure drop                                                                                                |          |  |  |  |  |
|                                    | Manual Start                                                                                                                    | Start pushbutton                                                                                                      |          |  |  |  |  |
| Operation                          | Stopping                                                                                                                        | Stop pushbutton                                                                                                       |          |  |  |  |  |
|                                    | Timers                                                                                                                          | Field adjustable &<br>visual countdown• Minimum run timer (off delay)<br>• Delay start timer (on delay)               |          |  |  |  |  |

Note: Options chosen from this page are not electrically represented on the wiring schematics in this submittal package.

Technical Data Model JP3 Jockey Pump Controller

#### *iPD*+ Operator Interface

copyright © 2020 Torrnatech Inc. All right reserved. Tris drawing and the information contained or depicted herein are the sole property of Tornatech Inc. Copies are communicated to the recipient in strict confidence and may not be retransmitted, published, reproduced, copied or used in any manner, including as the basis for the manufacture or sale of any products, without the express prior written consent of Tornatech Inc.