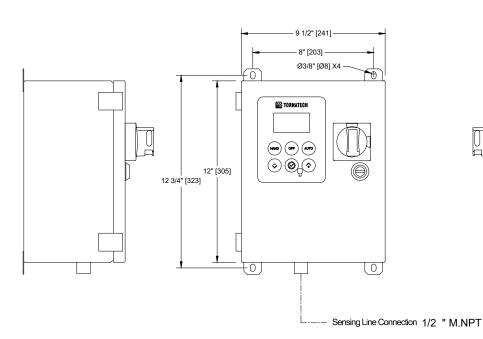

## **JOCKEY PUMP CONTROLLER**

## MODEL: JPLT

BUILT TO THE LATEST EDITION OF THE UL 508A

E JPLT-DI001/E
DWG REV. 0
SHEET 1 OF 1

| 1            |                             |   | $ \longrightarrow $ |
|--------------|-----------------------------|---|---------------------|
| •            |                             |   |                     |
| 3 7/8" [100] | •                           |   |                     |
| <u> </u>     |                             | , |                     |
| -            | - 3 7/8" [100] <del>-</del> |   |                     |

## Notes:

- Standard NEMA: NEMA 2
- Standard Paint: Textured Red RAL 3002.
- All Dimensions are in Inches [Millimeters]
- Use Watertight Conduit and Connector Only.
- Protect Equipment Against Drilling Chips.
- Door Swing Equal to Door Width

Drawing for information only.

Manufacturer reserves the right to modify this drawing without notice.

Contact manufacturer for "As Built" drawing.

\*Dimensions may change depending on option required. Consult Factory for exact dimensions.