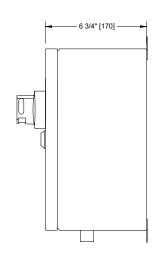

## Notes:

- Standard NEMA: NEMA 2
- Standard Paint: Textured Red RAL 3002.
- All Dimensions are in Inches [Millimeters]
- Use Watertight Conduit and Connector Only.
- Protect Equipment Against Drilling Chips.
- Door Swing Equal to Door Width

Drawing for information only.

Manufacturer reserves the right to modify this drawing without notice.

Contact manufacturer for "As Built" drawing.

\*Dimensions may change depending on option required. Consult Factory for exact dimensions.