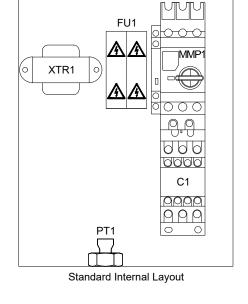

## Notes:

- Standard NEMA: NEMA 2
- Standard Paint: Textured Red RAL 3002.
- All Dimensions are in Inches [Millimeters]
- Use Watertight Conduit and Connector Only.
- Protect Equipment Against Drilling Chips.
- Door Swing Equal to Door Width

Drawing for information only.

Manufacturer reserves the right to modify this drawing without notice.

Contact manufacturer for "As Built" drawing.

\*Dimensions may change depending on option required. Consult Factory for exact dimensions.