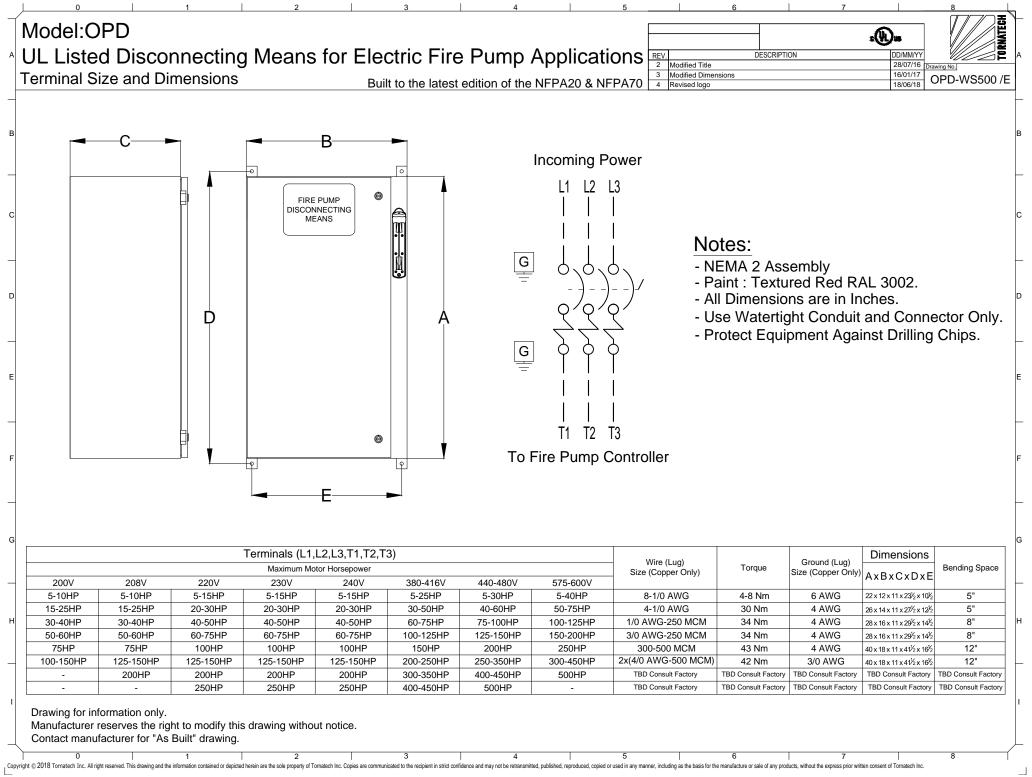

## **Technical Data**

UL Listed Disconnecting Means for UL Listed and FM Approved Electric Fire Pump Applications

| Standards and                    | Built to standards (latest editions):<br>• NFPA70 (NEC): 695.4(B)(2)(a)(2) and NFPA70 (NEC): 695.3(F)(2)<br>• NFPA20 9.2.3.4.1 |  |
|----------------------------------|--------------------------------------------------------------------------------------------------------------------------------|--|
| Listing                          | Listing:<br>• Underwriters Laboratory (UL)                                                                                     |  |
| Overcurrent<br>Protection Device | full load ourrent of the fire nume mater(a)                                                                                    |  |
| Enclosure                        | Protection Rating<br>NEMA 2<br>Paint Specifications                                                                            |  |
|                                  | Red RAL 3002 Powder coating Glossy textured finish                                                                             |  |
| External Operator                | Flange mounted disconnect handle lockable in the ON (closed) position as per NFPA70 (NEC) 695.4(B)(3)(a)(2)                    |  |
| Service Entrance<br>Rating       | Suitable as service entrance equipment                                                                                         |  |
| Markings                         | Disconnect markings as per NFPA70 (NEC) 695.4(B)(3)(c)                                                                         |  |