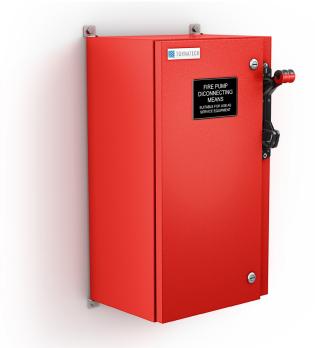

## Model OPD

UL Listed Disconnecting Means for UL Listed and FM Approved Electric Fire Pump Applications

**Contents:** Data Sheets Dimensional Data Wiring Schematics Field Connections

Note: The drawings included in this package are for controllers covered under our standard offering. Actual AS BUILT drawings may differ from what is shown in this package.

## **Technical Data**

UL Listed Disconnecting Means for UL Listed and FM Approved Electric Fire Pump Applications

| Standards and                    | Built to standards (latest editions):<br>• NFPA70 (NEC): 695.4(B)(2)(a)(2) and NFPA70 (NEC): 695.3(F)(2)<br>• NFPA20 9.2.3.4.1 |  |
|----------------------------------|--------------------------------------------------------------------------------------------------------------------------------|--|
| Listing                          | Listing:<br>• Underwriters Laboratory (UL)                                                                                     |  |
| Overcurrent<br>Protection Device | full load ourrent of the fire nume mater(a)                                                                                    |  |
| Enclosure                        | Protection Rating<br>NEMA 2<br>Paint Specifications                                                                            |  |
|                                  | Red RAL 3002 Powder coating Glossy textured finish                                                                             |  |
| External Operator                | Flange mounted disconnect handle lockable in the ON (closed) position as per NFPA70 (NEC) 695.4(B)(3)(a)(2)                    |  |
| Service Entrance<br>Rating       | Suitable as service entrance equipment                                                                                         |  |
| Markings                         | Disconnect markings as per NFPA70 (NEC) 695.4(B)(3)(c)                                                                         |  |