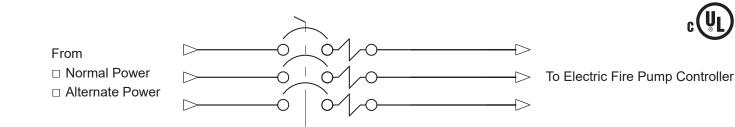

## **Technical Data**

UL Listed Disconnecting Means for UL Listed and FM Approved Electric Fire Pump Applications

| Standards and                    | Built to standards (latest editions):<br>• NFPA70 (NEC): 695.4(B)(2)(a)(2) and NFPA70 (NEC): 695.3(F)(2)<br>• NFPA20 9.2.3.4.1 |  |
|----------------------------------|--------------------------------------------------------------------------------------------------------------------------------|--|
| Listing                          | Listing:<br>• Underwriters Laboratory (UL)                                                                                     |  |
| Overcurrent<br>Protection Device | full load ourrent of the fire nume mater(a)                                                                                    |  |
| Enclosure                        | Protection Rating<br>NEMA 2<br>Paint Specifications                                                                            |  |
|                                  | Red RAL 3002 Powder coating Glossy textured finish                                                                             |  |
| External Operator                | Flange mounted disconnect handle lockable in the ON (closed) position as per NFPA70 (NEC) 695.4(B)(3)(a)(2)                    |  |
| Service Entrance<br>Rating       | Suitable as service entrance equipment                                                                                         |  |
| Markings                         | Disconnect markings as per NFPA70 (NEC) 695.4(B)(3)(c)                                                                         |  |