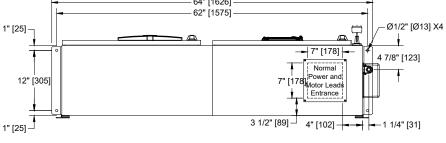

## Notes:

- Standard: NEMA 12
- Standard paint : textured red RAL 3002.
- All dimensions are in inches [millimeters].
- Center of screen: 29-5/8" [751] from bottom (no feet).
- Bottom conduit entrance through removable gland plate recommended.
- Use watertight conduit and connector only.
- Protect equipment against drilling chips.
- Door swing equal to door width.