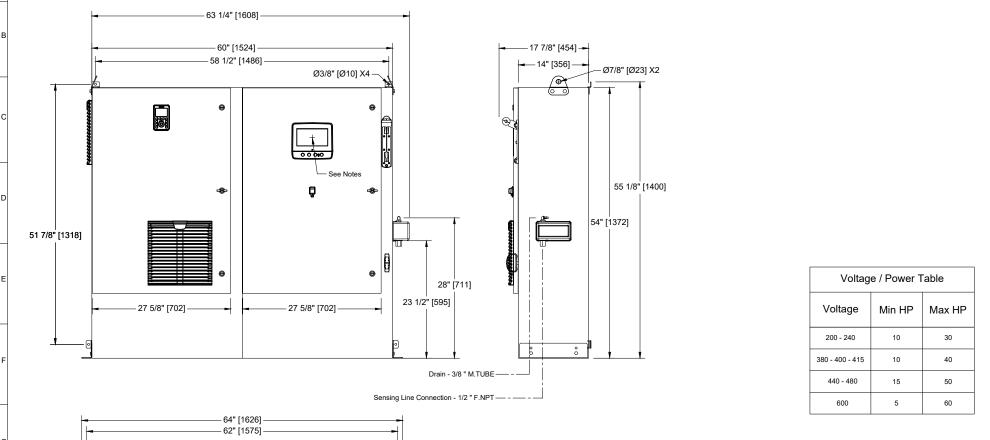

## Notes:

- Standard: NEMA 12
- Standard paint : textured red RAL 3002.
- All dimensions are in inches [millimeters].
- Center of screen: 29-5/8" [751] from bottom (no feet).
- Bottom conduit entrance through removable gland plate recommended.
- Use watertight conduit and connector only.
- Protect equipment against drilling chips.
- Door swing equal to door width.