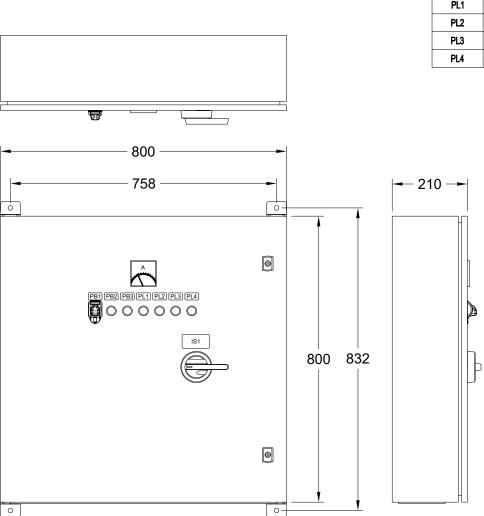

## Built to the latest edition of the LPS 1237

| Designation | Label Text        |
|-------------|-------------------|
| IS1         | ISOLATING SWITCH  |
| PB1         | EMERGENCY START   |
| PB2         | STOP/RESET        |
| PB3         | LAMP TEST         |
| PL1         | AC SUPPLY HEALTHY |
| PL2         | PUMP RUNNING      |
| PL3         | PUMP ON DEMAND    |
| PL4         | START FAILURE     |

## Notes:

- IP55 assembly
- All dimensions are in millimeters
- Paint: textured red RAL 3002
  Bottom conduit entrance through removable gland plate recommended

ned or depicted herein are the sole property of Tor

ch Inc. Copies are o

- Use watertight conduit and connector only
- Protect equipment against drilling chips
- Ambient temperature : between 4°C and 40°C
- Controller weight: approximately 20 Kg
- Shipping weight: approximately 35 Ka

Drawing for information only. Manufacturer reserves the right to modify this draw Contact manufacturer for "As Built" drawing.

ed. This drawing and the in

| Voltage / Power Table |        |        |  |
|-----------------------|--------|--------|--|
| Voltage               | Min kW | Max kW |  |
| 400                   | 90     | 110    |  |