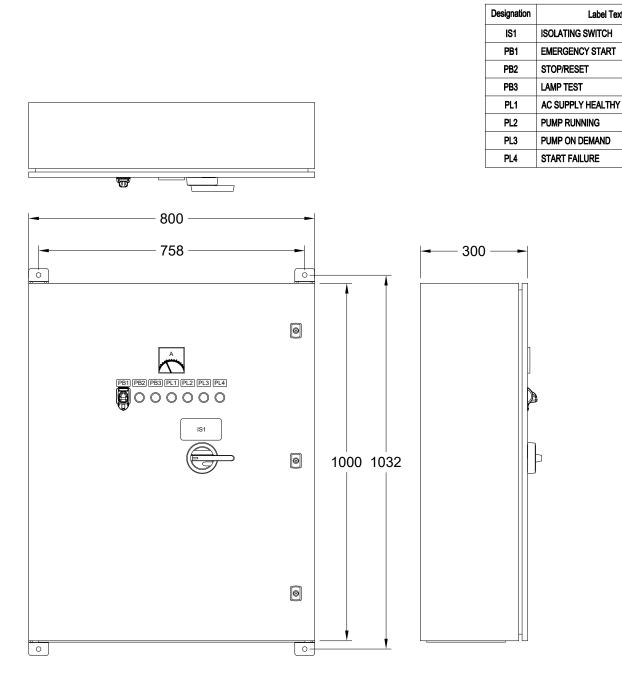

**Dimensions** 

Built to the latest edition of the LPS 1237

Label Text

## Notes:

- IP55 assembly
- All dimensions are in millimeters
- Paint: textured red RAL 3002- Bottom conduit entrance through removable gland plate recommended
- Use watertight conduit and connector only
- Protect equipment against drilling chips
- Ambient temperature : between 4°C and 40°C
- Controller weight: approximately 20 Kg
- Shipping weight: approximately 35 Kg